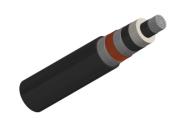

#### 12/20(24)KV Power Cables to CENELEC HD620 & C 33-226

XKDT Single Core 12/20KV Aluminium Conductor RF33226-XKDT-12/20KV-1G150SAL

#### **CABLE CONSTRUCTION**

Conductor: Class 2 stranded aluminium conductor to BS EN 60228:2005(previously BS6360)

Conductor Screen: Semi-conducting material

Insulation: XLPE

Insulation Screen: Semi-conducting material

Metallic Screen: Copper wire screen

Filler: PETP (Polyethylene Terephthalate) fibres

Separator: Binding tape

Sheath: PE