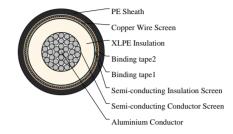

#### **CABLE CONSTRUCTION**

Conductor: Class 2 stranded aluminium conductor to BS EN 60228:2005(previously BS6360)

Conductor Screen: Semi-conducting material

Insulation: XLPE

Insulation Screen: Semi-conducting material

Metallic Screen: Copper wire screen

Filler: PETP (Polyethylene Terephthalate) fibres

Separator: Binding tape

Sheath: PE